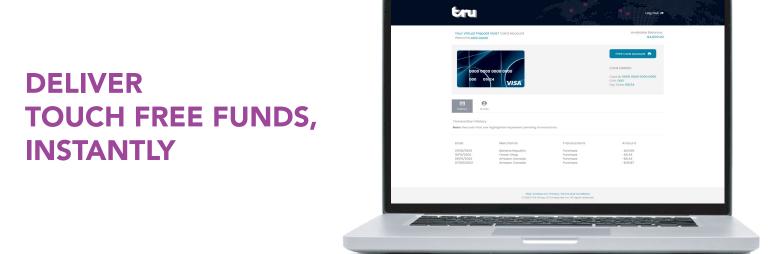

## The Virtual Process

Our virtual cards can be delivered by email to any recipient, allowing payments to be loaded in seconds.

View Interactive Demo →

Step 1: User receives an email.

Step 2: User logs in to view their card balance.

Step 3:
User spends their funds
online quickly and easily.